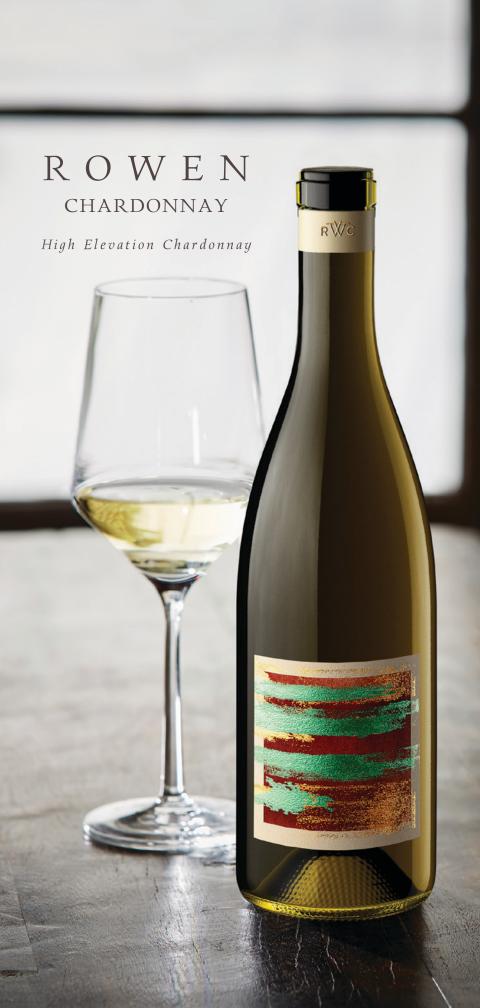

## 2021 CHARDONNAY COOLEY RANCH VINEYARD // SONOMA COUNTY High Elevation Chardonnay

## OUR STORY

ROWEN Chardonnay is inspired by our winemaker's passion to create wines from high-elevation vineyards, wines that truly embody their varietals and the pristine site on which they grow. Our ROWEN Chardonnay is the result of a long-held belief by our winemaker, Justin Seidenfeld, that high-elevation vineyards create the optimal condition for producing wines of clarity, purity and character and our ROWEN Chardonnay is no exception. Striking a beautiful balance of site, fruit, flavor and innovation, ROWEN Chardonnay is a bellwether of meticulous, modern winemaking and the importance of place - Cooley Ranch Vineyard.

## VINEYARDS

Cooley Ranch vineyard is blessed with bright red volcanic greenstone soil that is sought after for its high-quality grape growing potential and one of the reasons our winemakers carefully selected this land to plant on. Grown on a vineyard block named Prune Orchard, our Chardonnay sits at 1,767 feet above the fog line on 2.2 ideal acres. Its northeast facing slope provides a cool environment loved by Chardonnay, leading to a wine with bright acidity and a natural balance of flavors.

## TASTING NOTES

With aromas of Meyer lemon, honeycomb and floral jasmine, the 2021 ROWEN Chardonnay is a beautiful expression of high elevation fruit. Concentrated with juicy white peach and ripe golden apple flavors, this wine is underscored by subtle notes of tarragon and sweet basil, adding freshness and complexity. Rich and creamy on the palate, vanilla bean and toasted marshmallow from the well-integrated oak round out this inaugural Chardonnay from Cooley Ranch Vineyard.